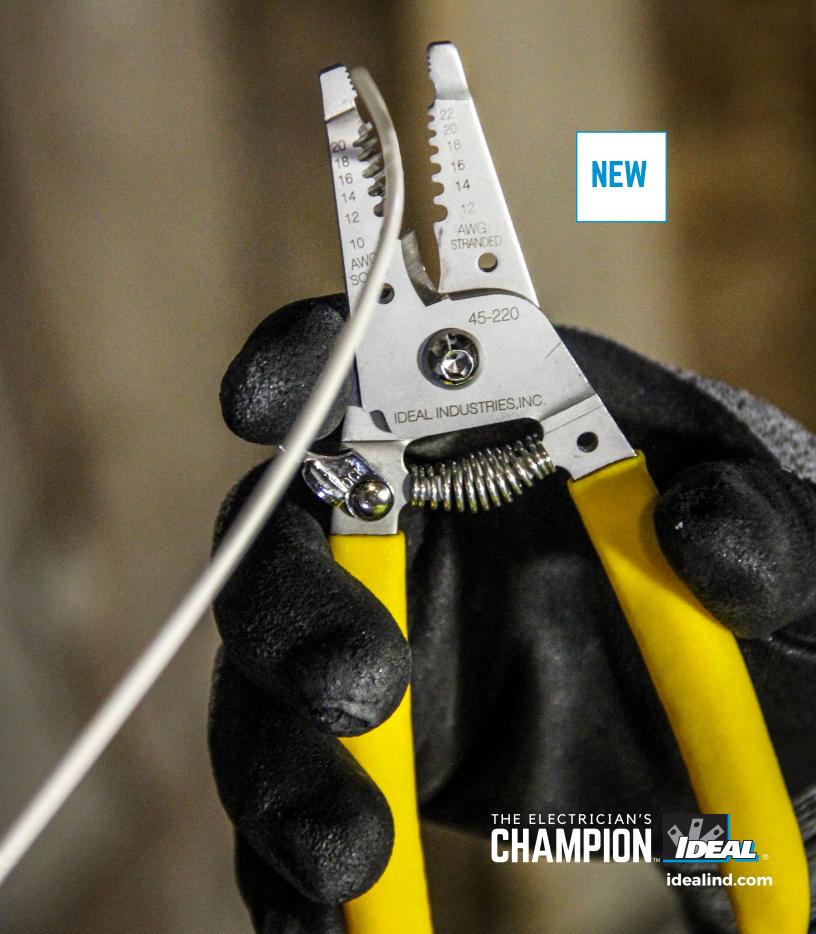

#### **Stainless Steel Wire Stripper (Straight Handle)**

- Form-ground, knife-type blades for accurate, easy stripping without nicking conductor
- · Laser-etched wire gauge for easy-to-read visibility
- · Spring-loaded automatic opening
- Tough steel construction
- Strips 10-18 AWG solid, 12-20 AWG stranded

| Description                                     | Part No. |
|-------------------------------------------------|----------|
| Stainless Steel Wire Stripper (Straight Handle) | 45-220   |
| Stainless Steel Wire Stripper (Curved Handle)   | 45-221   |
| Stainless Steel Wire Stripper (Dual NM)         | 45-222   |